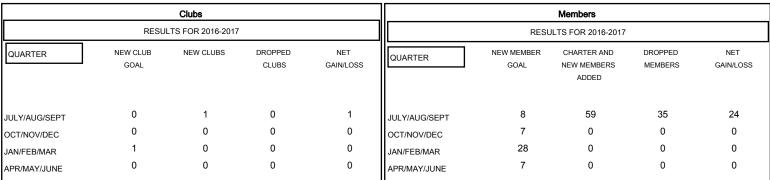

## District 22 A

Results as of: 9/30/2016

## GOALS AND ACTUAL NEW CLUBS CUMULATIVE