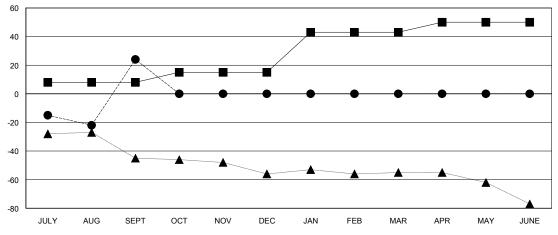

## District 22 A

Results as of: 9/30/2016

## GOALS AND ACTUAL MEMBERS CUMULATIVE

| -■-  | CURRENT YEAR GOALS FOR NEW |
|------|----------------------------|
| MEMA | EDG                        |

- CURRENT YEAR ACTUAL MEMBERS

- ▲ - LAST YEAR ACTUAL MEMBERS